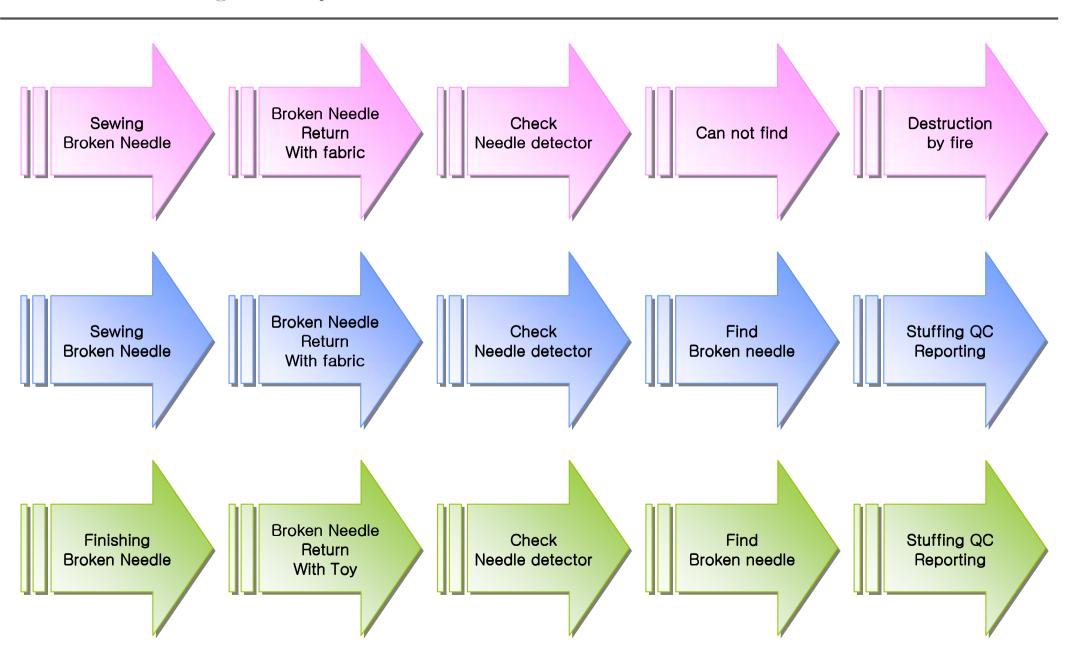

## 15. Needle management system

# 17. Needle management system

Failed

Put in Needle box

One more Inspection

**Destruction by fire** 