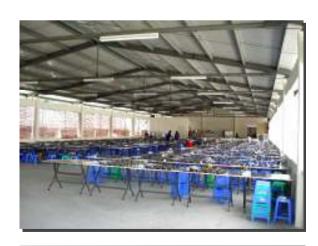

#### **Production Facilities**

For more business opportunities, JS VINA provided 16,000 square meters of land and build 1st factory building which started to operate from May. 16 in 2007. And we have a plan to build 2nd one within 2 years.

Size and facility: 4,400 square meters of main factory building

14 sewing lines (23 sewing machines per line – Total 322 machines)