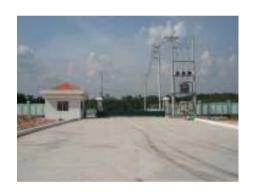

#### **Production Facilities**

For more business opportunities, JS VINA provided 16,000 square meters of land and build 1st factory building which started to operate from May. 16 in 2007. And we have a plan to build 2nd one within 2 years.

Size and facility: 4,400 square meters of main factory building

14 sewing lines (23 sewing machines per line – Total 322 machines)