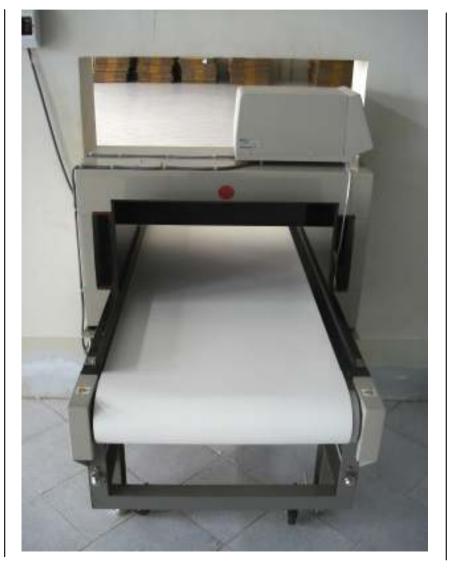

#### 18. Metal detector Introduction

Type: MYK - 600A - CS

Input : AC 380V 3~

Cap: 50Hz 500VA

S/N: 3543

Fe: Φ (1.2) mm

L=1800 : L1=900 H=750±50

## 19. Metal detector Introduction