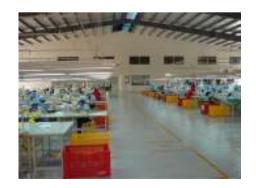

#### **Production Facilities**

For more business opportunities, JS VINA provided 16,000 square meters of land and build 1st factory building which started to operate from May. 16 in 2007. And we have a plan to build 2nd one within 2 years.

Size and facility: 4,400 square meters of main factory building

14 sewing lines (23 sewing machines per line – Total 322 machines)