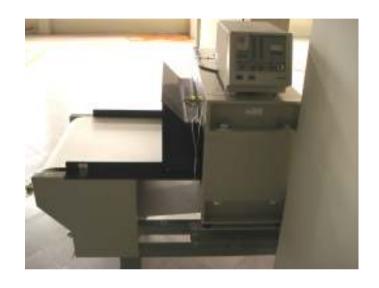

#### 18. Metal detector Introduction

Type: MYK - 600A - CS

Input : AC 380V 3~

Cap: 50Hz 500VA

S/N: 3543

Fe: Φ (1.2) mm

L=1800 : L1=900 H=750±50

## 19. Metal detector Introduction