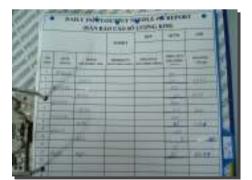

# **Stuffing QC System**

Monthly production schedule
Production instruction
QC Reject report
QC daily report

They inspection cutting fabric
With pattern

Monthly production schedule
Production instruction
QC Reject report
QC daily report

They inspection sewing goods

Monthly production schedule
Production instruction
QC Reject report
QC daily report

They inspection fabier weight