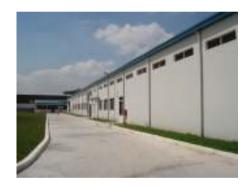

#### **Production Facilities**

For more business opportunities, JS VINA provided 16,000 square meters of land and build 1st factory building which started to operate from May. 16 in 2007. And we have a plan to build 2nd one within 2 years.

Size and facility: 4,400 square meters of main factory building

14 sewing lines (23 sewing machines per line – Total 322 machines)