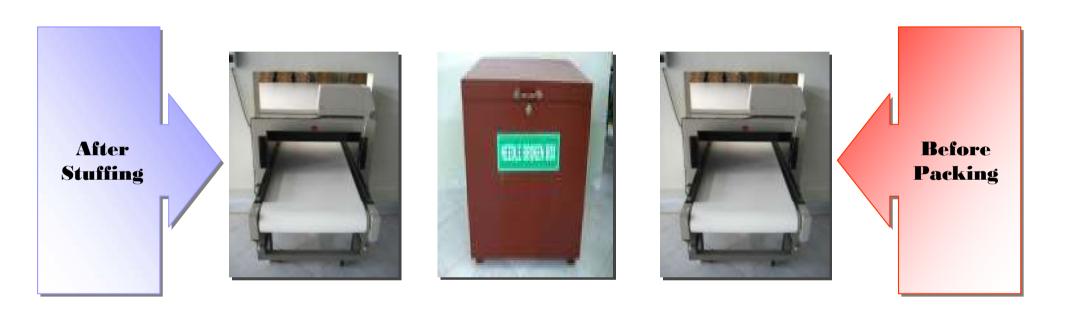

#### 18. Metal detector Introduction

Type: MYK - 600A - CS

Input : AC 380V 3~

Cap: 50Hz 500VA

S/N: 3543

Fe: Φ (1.2) mm

L=1800 : L1=900 H=750±50

## 15. Needle management system

# 16. Needle management picture

Out of needle room

Out of needle DOC.

Management for each DEP. Needle report

Needle management room