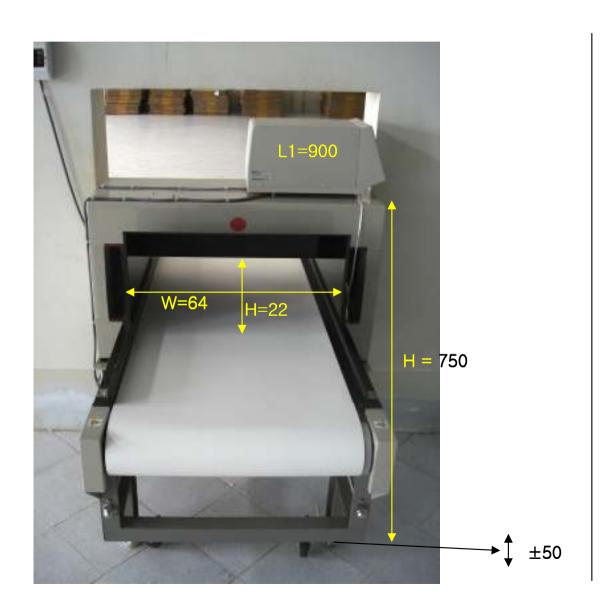

#### 18. Metal detector Introduction

Type: MYK - 600A - CS

Input : AC 380V 3~

Cap: 50Hz 500VA

S/N: 3543

Fe: Φ (1.2) mm

L=1800 : L1=900 H=750±50