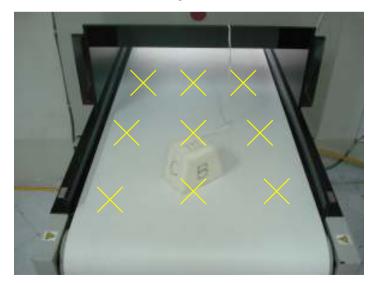

#### 18. Metal detector Introduction

Type: MYK - 600A - CS

Input : AC 380V 3~

Cap: 50Hz 500VA

S/N: 3543

Fe: Φ (1.2) mm

L=1800 : L1=900 H=750±50

## [We check time by time]