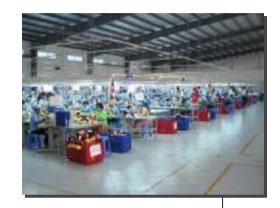

Size and facility: 4,400 square meters of main factory building

14 sewing lines (23 sewing machines per line – Total 322 machines)

#### 10. Pictures of each DEP.

#### 11. Pictures of each DEP.

Finishing DEP.

#### 12. Pictures of each DEP.