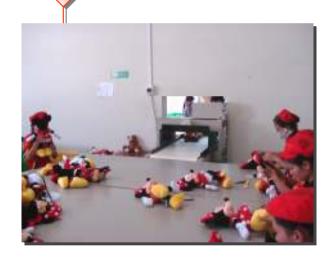

#### 18. Metal detector Introduction

Type: MYK - 600A - CS

Input : AC 380V 3~

Cap: 50Hz 500VA

S/N: 3543

Fe: Φ (1.2) mm

L=1800 : L1=900 H=750±50

## 19. Metal detector Introduction