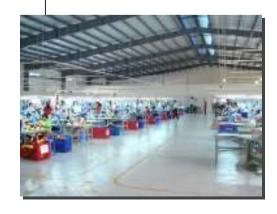

#### **Production Facilities**

For more business opportunities, JS VINA provided 16,000 square meters of land and build 1st factory building which started to operate from May. 16 in 2007. And we have a plan to build 2nd one within 2 years.

Size and facility: 4,400 square meters of main factory building

14 sewing lines (23 sewing machines per line – Total 322 machines)