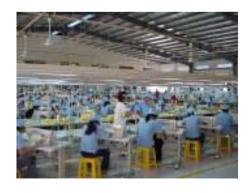

#### **Production Facilities**

For more business opportunities, JS VINA provided 16,000 square meters of land and build 1st factory building which started to operate from May. 16 in 2007. And we have a plan to build 2nd one within 2 years.

Size and facility: 4,400 square meters of main factory building

14 sewing lines (23 sewing machines per line – Total 322 machines)